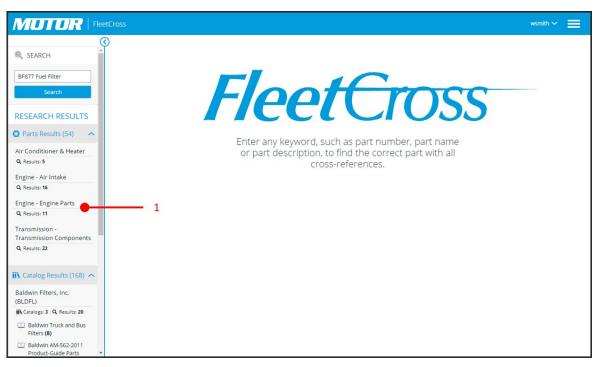

## FleetCross Main Page

| MOTOR   FleetCross                                                                                                                                                                                                                                                                                                                                                                                                                                                                                                                                                                                         | wsmith 🗸 🗮                                                                        |
|------------------------------------------------------------------------------------------------------------------------------------------------------------------------------------------------------------------------------------------------------------------------------------------------------------------------------------------------------------------------------------------------------------------------------------------------------------------------------------------------------------------------------------------------------------------------------------------------------------|-----------------------------------------------------------------------------------|
| SEARCH   Type your keywords 1   Search 2     Image: Search     1   2     Image: Search   2     Image: Search     1   2   Image: Search   1   2     Image: Search     1     2     Image: Search     1     2     Image: Search     1     2     Image: Search | Crosss<br>th as part number, part<br>tion, to find the correct<br>oss-references. |

- 1) Enter the Search Term "BF877 Fuel Filter"
- 2) Hit Search